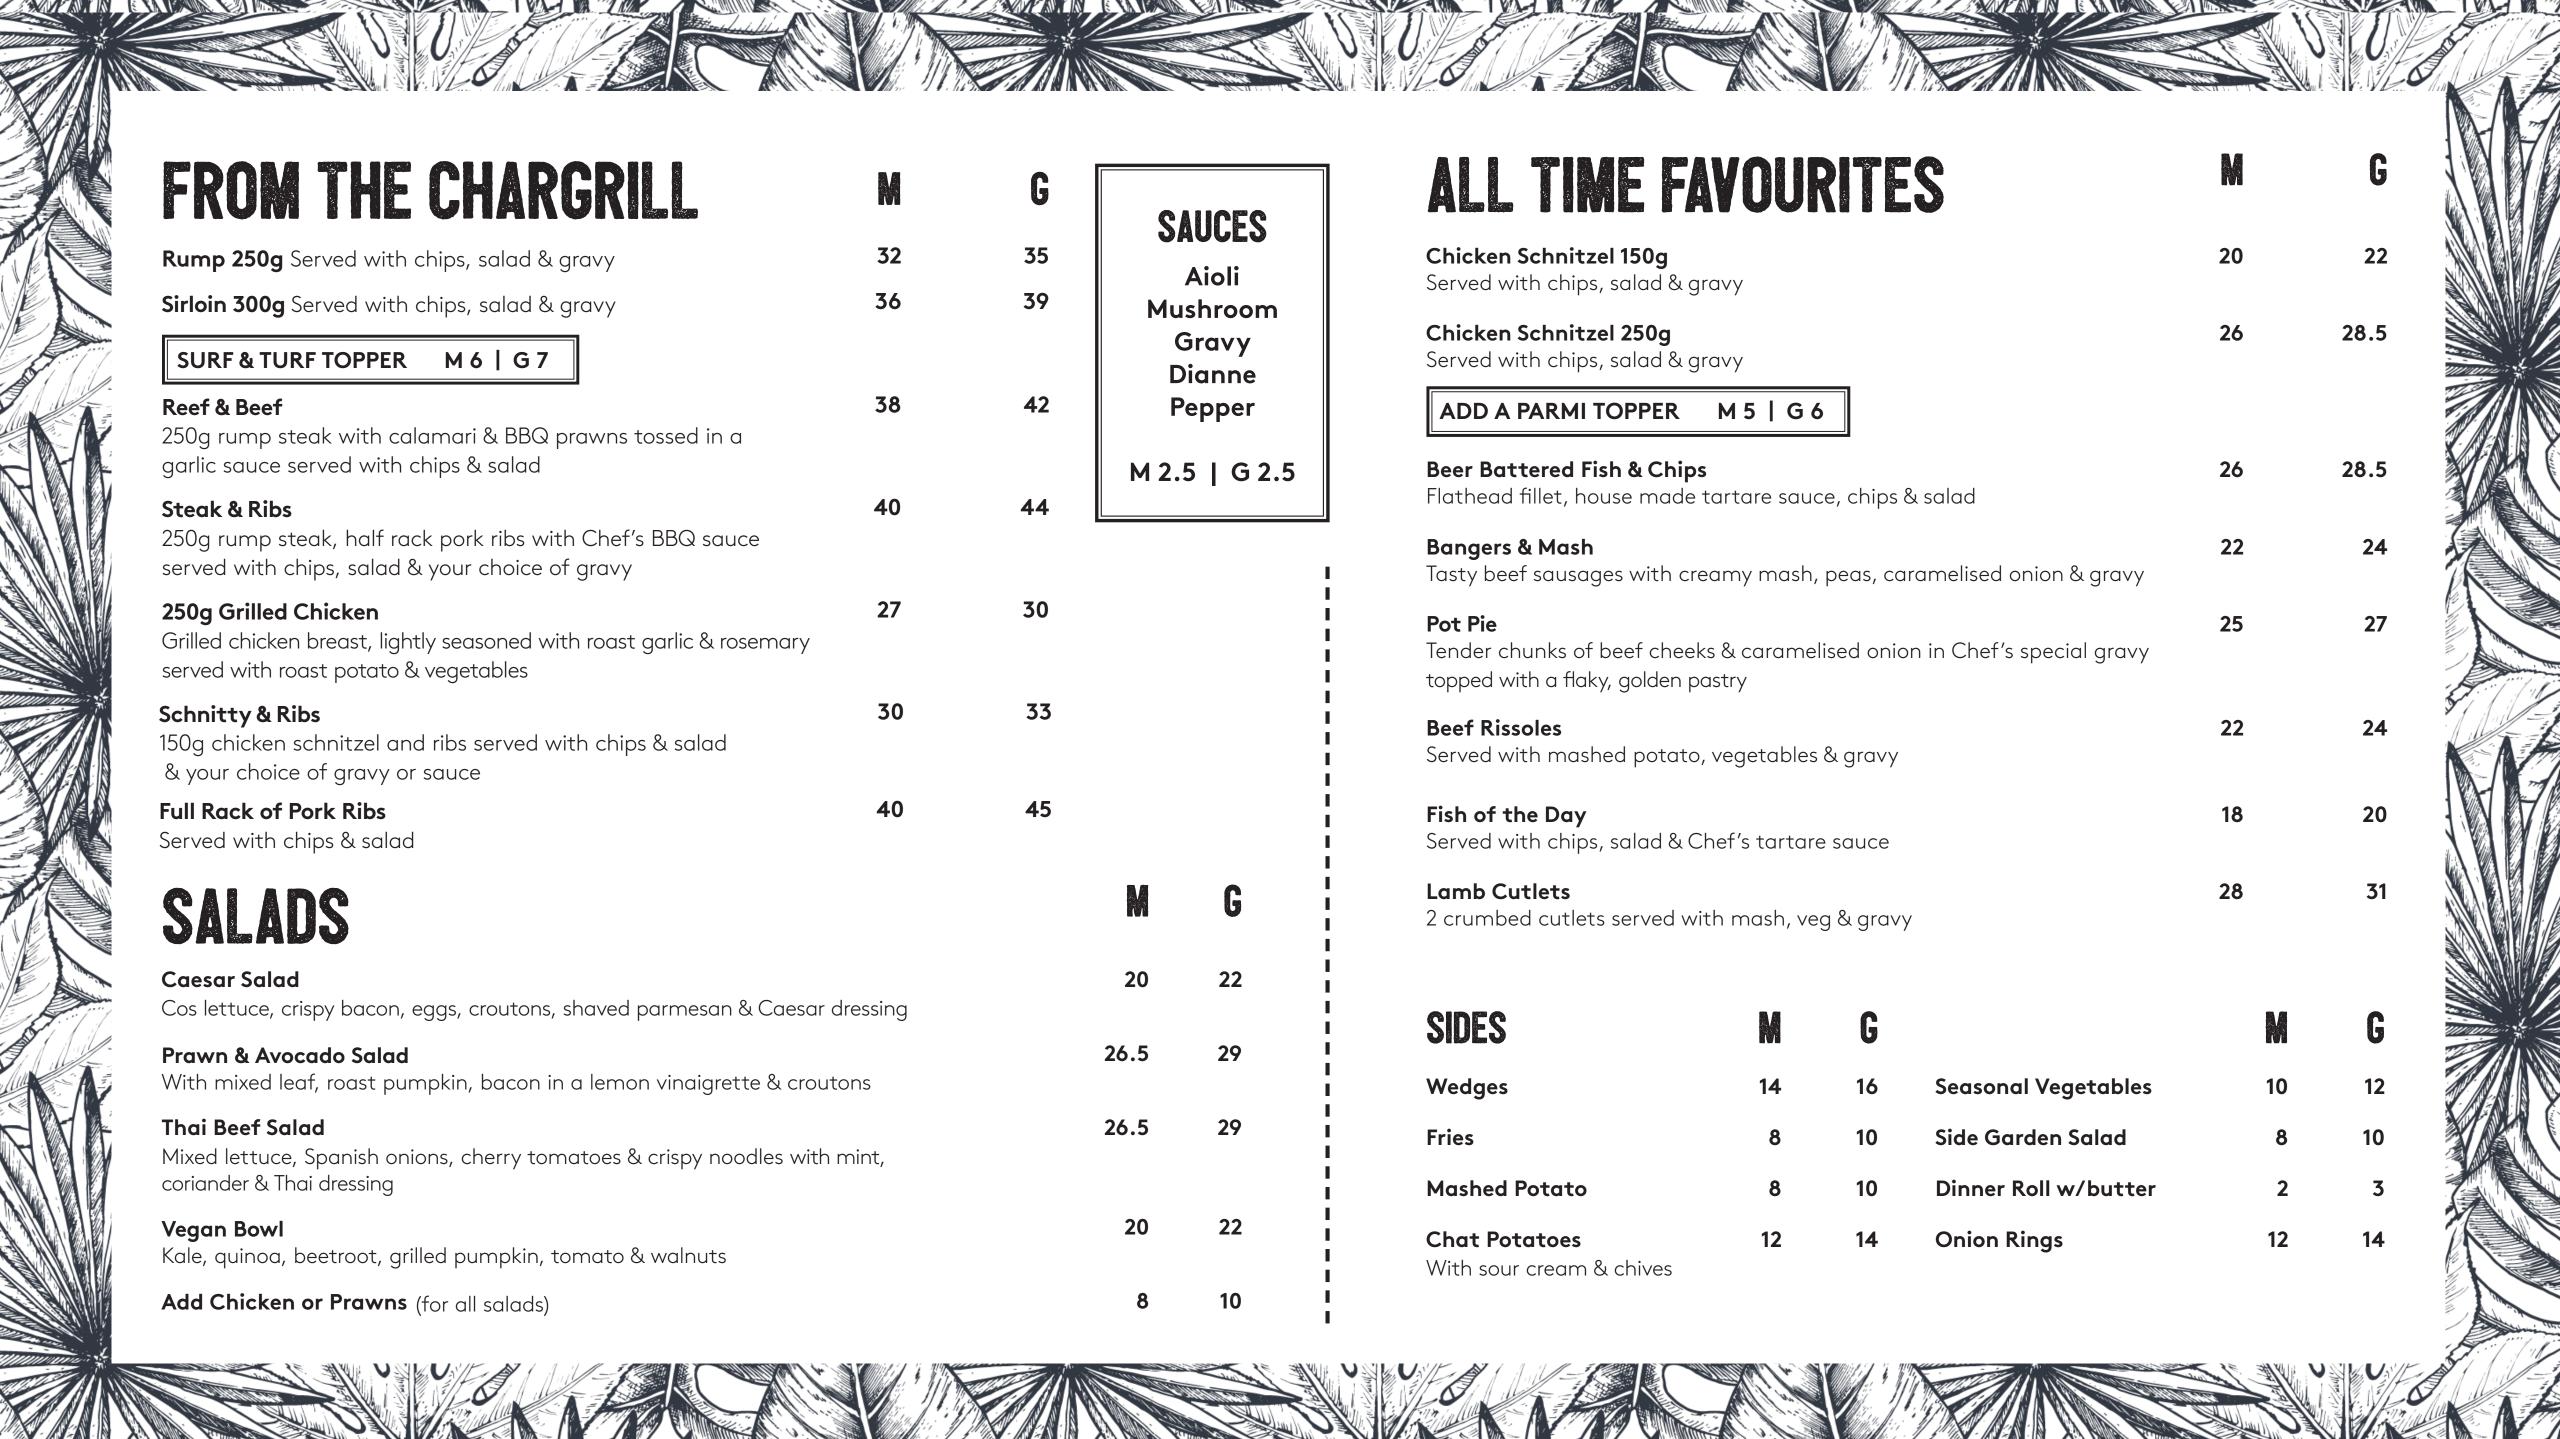

Gluten Free Base \$6

Swap to Vegan Cheese \$6

| FROM THE CHARGRILL                                                                                                                            |          | G  | C    | AUCES           | ALL TIME FA                                                                       | VOUF         | RITE       | S                          |    |      |
|-----------------------------------------------------------------------------------------------------------------------------------------------|----------|----|------|-----------------|-----------------------------------------------------------------------------------|--------------|------------|----------------------------|----|------|
| Rump 250g Served with chips, salad & gravy                                                                                                    | 32       | 35 |      | Aioli           | <b>Chicken Schnitzel 150g</b><br>Served with chips, salad & gra                   | 11/17        |            |                            | 20 | 22   |
| Sirloin 300g Served with chips, salad & gravy                                                                                                 | 36       | 39 |      | Ishroom         | Chicken Schnitzel 250g                                                            | iv y         |            |                            | 26 | 28.  |
| SURF & TURF TOPPER M 6   G 7                                                                                                                  |          |    |      | Gravy<br>Dianne | Served with chips, salad & gra                                                    | ivy          |            |                            | 20 | 20   |
| Reef & Beef                                                                                                                                   | 38       | 42 | F    | Pepper          | ADD A PARMI TOPPER                                                                | M 5   G 6    |            |                            |    |      |
| 250g rump steak with calamari & BBQ prawns tossed in a garlic sauce served with chips & salad                                                 |          |    | M 2. | 5   G 2.5       | Beer Battered Fish & Chips                                                        |              |            |                            | 26 | 28.5 |
| Steak & Ribs                                                                                                                                  | 40       | 44 |      | •               | Flathead fillet, house made to                                                    | artare sauc  | e, chips a | & salad                    |    |      |
| 250g rump steak, half rack pork ribs with Chef's BBQ sauce served with chips, salad & your choice of gravy                                    |          |    |      | :               | <b>Bangers &amp; Mash</b><br>Tasty beef sausages with crea                        | ımy mash,    | peas, ca   | ramelised onion & gravy    | 22 | 24   |
| <b>250g Grilled Chicken</b><br>Grilled chicken breast, lightly seasoned with roast garlic & rosemary<br>served with roast potato & vegetables | 27       | 30 |      |                 | <b>Pot Pie</b><br>Tender chunks of beef cheeks<br>topped with a flaky, golden pas |              | ised onic  | on in Chef's special gravy | 25 | 27   |
| <b>Schnitty &amp; Ribs</b><br>150g chicken schnitzel and ribs served with chips & salad<br>& your choice of gravy or sauce                    | 30       | 33 |      |                 | <b>Beef Rissoles</b><br>Served with mashed potato, v                              |              | & gravy    |                            | 22 | 24   |
| <b>Full Rack of Pork Ribs</b><br>Served with chips & salad                                                                                    | 40       | 45 |      |                 | <b>Fish of the Day</b><br>Served with chips, salad & Che                          | ef's tartare | e sauce    |                            | 18 | 20   |
| SALADS                                                                                                                                        |          |    |      | G               | Lamb Cutlets<br>2 crumbed cutlets served with                                     | n mash, ve   | g & gravy  | 4                          | 28 | 3    |
| Caesar Salad                                                                                                                                  |          |    | 20   | 22              |                                                                                   |              |            |                            |    |      |
| Cos lettuce, crispy bacon, eggs, croutons, shaved parmesan & Caesar c                                                                         | lressing |    |      |                 | SIDES                                                                             |              | G          |                            |    | G    |
| <b>Prawn &amp; Avocado Salad</b><br>With mixed leaf, roast pumpkin, bacon in a lemon vinaigrette & crout                                      | ons      |    | 26.5 | 29              | Wedges                                                                            | 14           | 16         | Seasonal Vegetables        | 10 | 12   |
| Thai Beef Salad                                                                                                                               |          |    | 26.5 | 29              | Fries                                                                             | 8            | 10         | Side Garden Salad          | 8  | 10   |
| Mixed lettuce, Spanish onions, cherry tomatoes & crispy noodles with a coriander & Thai dressing                                              | mint,    |    |      |                 | Mashed Potato                                                                     | 8            | 10         | Dinner Roll w/butter       | 2  | 3    |
| <b>Vegan Bowl</b><br>Kale, quinoa, beetroot, grilled pumpkin, tomato & walnuts                                                                |          |    | 20   | 22              | <b>Chat Potatoes</b><br>With sour cream & chives                                  | 12           | 14         | Onion Rings                | 12 | 14   |
| Add Chicken or Prawns (for all salads)                                                                                                        |          |    | 8    | 10              |                                                                                   |              |            |                            |    |      |